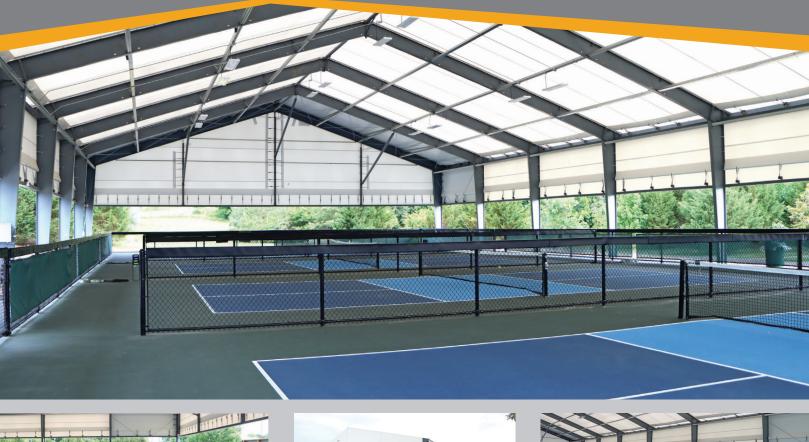

## **PICKLEBALL**

## ClearSpan protects you from the

elements and allows you to play pickleball year-round.

ClearSpan is the industry leader in pickleball facilities and creates an environment that enhances the player and spectator experience. These structures can be custom designed to fit any business. With ample clearance and no support posts, pickleballers can train, play and compete year-round with ClearSpan

## The ClearSpan Pickleball Advantage

**Fabric or metal cladding -** Choose the option that's right for your operation.

**Industry-leading warranties** - Up to 50-year frame warranties and various cladding warranties.