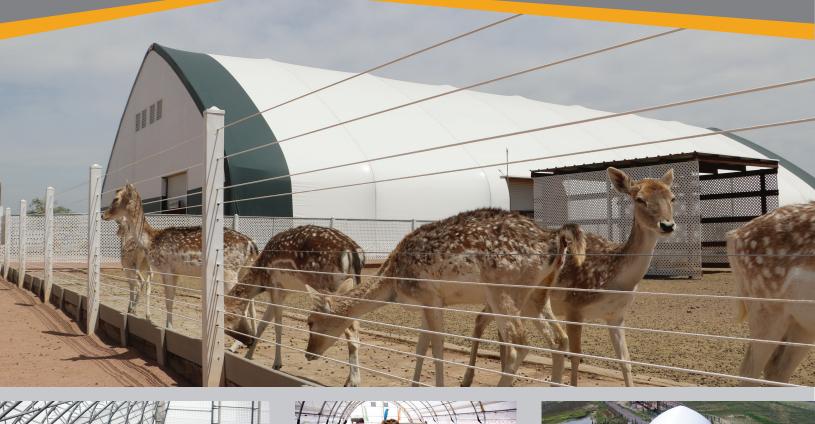

## **ClearSpan creates innovative,** budget-friendly building solutions for zoos and aquariums

ClearSpan's versatile structures provide the perfect solution for zoos and aquariums. ClearSpan buildings create a comfortable environment for animals, guests and workers alike. Whether it's animal housing, guest centers, storage space or anything else, ClearSpan can manufacture the ideal structure for any operation.

## The ClearSpan Zoo and Aquarium Advantage

**Fabric and metal cladding** - Choose the option that is right for your operation.

**Versatile foundation options** - Helical anchors, pony walls, wooden posts, concrete pads, shipping containers and more.