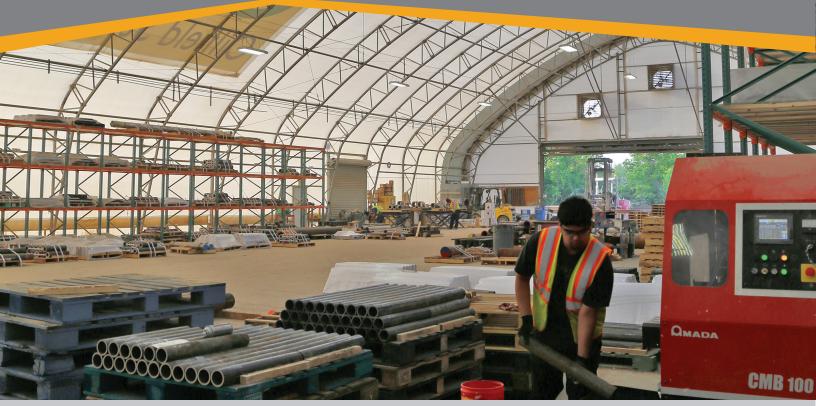

## warehousing and manufacturing building solutions

ClearSpan manufactures the ideal warehousing and manufacturing building solutions. These structures ensure a durable and dependable storage or workspace that provides ample space and clearance. With custom and turnkey designs, ClearSpan creates warehousing solutions that include all the required operational accessories.

## The ClearSpan Warehousing and Manufacturing Advantage

**Fabric and metal cladding** - Choose the option that is right for your operation.

**Versatile foundation options** - Helical anchors, pony walls, wooden posts, concrete pads, shipping containers and more.

**Custom designs** - Customize your structure with all the necessary features and accessories, like HVAC equipment, windows, lighting and much more.

**In-house services** - Streamline your next building project with financing, engineering and installation.