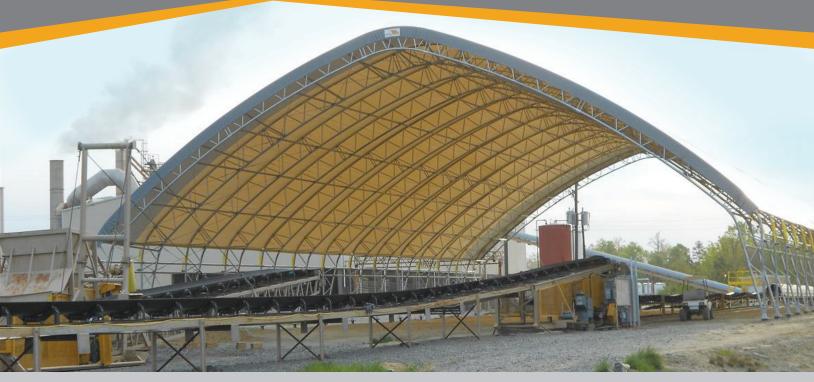

## ClearSpan Pavilion building creates a

covered, versatile environment that's always ventilated

The ClearSpan Pavilion Building features no end walls or sidewalls, providing an adaptable structure that can be used for just about anything. If walls become necessary, they can be easily installed to create an enclosed structure that is ideal for any application.

## The ClearSpan Pavilion Advantage

Maximum ventilation - Reduced moisture.

**Energy-efficient design** - Natural lighting provides a well-lit atmosphere.

**No internal support posts -** Maximum amount of usable space.

**Durable construction** - Built with USA-made, triplegalvanized structural steel and a 12.5 oz., 24 mil rip-stop polyethylene fabric cover.

13'H eaves for extra coverage.

**Low cost per square foot** - Economically and aesthetically pleasing.