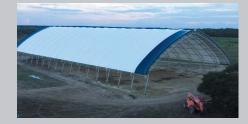

## ClearSpan Pavilion building creates a

covered, versatile environment that's always ventilated

The ClearSpan Pavilion Building features no end walls or sidewalls, providing an adaptable structure that can be used for just about anything. If walls become necessary, they can be easily installed to create an enclosed structure that is ideal for any application.

**Durable construction** - Built with USA-made, triplegalvanized structural steel and a 12.5 oz., 24 mil rip-stop polyethylene fabric cover.

13'H eaves for extra coverage.

**Low cost per square foot** - Economically and aesthetically pleasing.