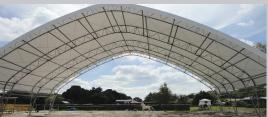

## ClearSpan Pavilion building creates a

covered, versatile environment that's always ventilated

The ClearSpan Pavilion Building features no end walls or sidewalls, providing an adaptable structure that can be used for just about anything. If walls become necessary, they can be easily installed to create an enclosed structure that is ideal for any application.

## The ClearSpan Pavilion Advantage

Maximum ventilation - Reduced moisture.

**Energy-efficient design** - Natural lighting provides a well-lit atmosphere.

**No internal support posts -** Maximum amount of usable space.