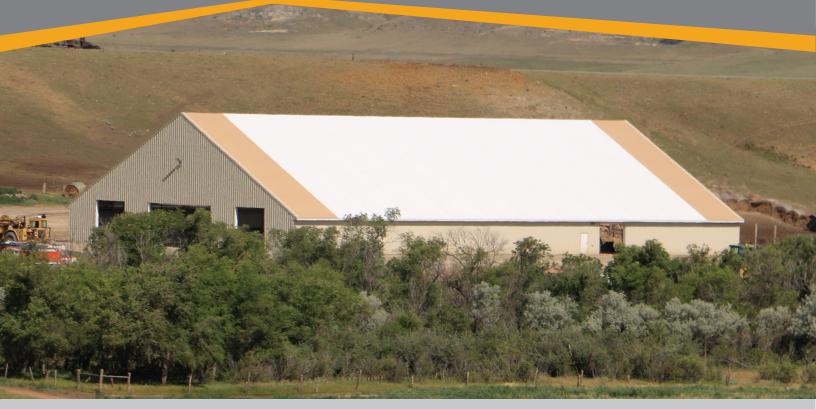

## the benefits of both fabric and metal buildings

ClearSpan Hybrid Buildings utilize an innovative design the features a fabric roof and choice of steel or fabric sidewalls. Featuring the same versatility, dependability and industry-leading warranties, ClearSpan provides custom and turnkey Hybrid Buildings to meet any need, no matter how specific.

## The ClearSpan Hybrid Building Advantage

**Fabric and metal cladding** - Choose the option that is right for your operation.

**Versatile foundation options** - Helical anchors, pony walls, wooden posts, concrete pads, shipping containers and more.