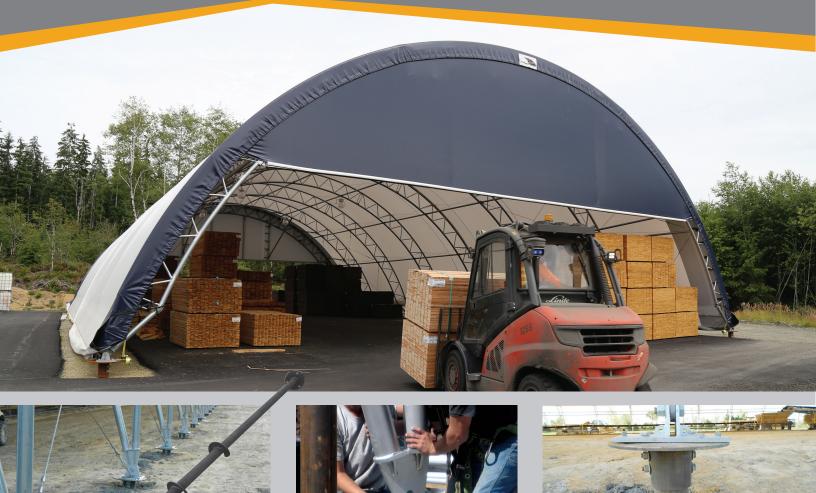

## ANCHORING

## ClearSpan helical anchoring system limits construction time and saves you money

The versatile Helical Anchoring System eliminates the need for expensive excavation and costly foundations. The anchors drill directly into the ground, creating a secure and dependable hold, while also drastically limiting the amount of required site preparation.

## The ClearSpan Helical Anchoring System Advantage

**Ideal, cost-effective option for any application** - Every industry appreciates Helical Anchors.

Strong enough to be permanent, but classified as 100% temporary.