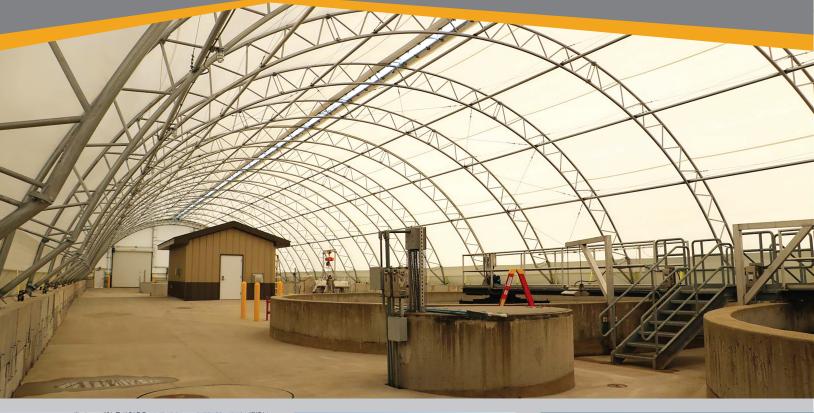

## ClearSpan meets the wide-ranging building needs of any government or municipality

ClearSpan understands the needs of building government facilities and has worked for decades to design custom and turnkey municipal solutions. Whether it's a storage facility, sand and salt structure, recreation building or any other type of structure, ClearSpan can meet even the most specific municipal needs.

## The ClearSpan Government and Municipality Advantage

**Fabric and metal cladding** - Choose the option that is right for your operation.

**Versatile foundation options** - Helical anchors, pony walls, wooden posts, concrete pads, shipping containers and more.

**Energy-efficient designs** - Utilizing natural lighting and ventilation, ClearSpan structures can provide monthly energy savings.

**Industry-leading warranties** - Up to 50-year frame warranties and various cladding warranties.

**Custom designs** - Customize your structure with all the necessary features and accessories, like HVAC equipment, windows, lighting and much more.

**In-house services** - Streamline your next building project with financing, engineering and installation.