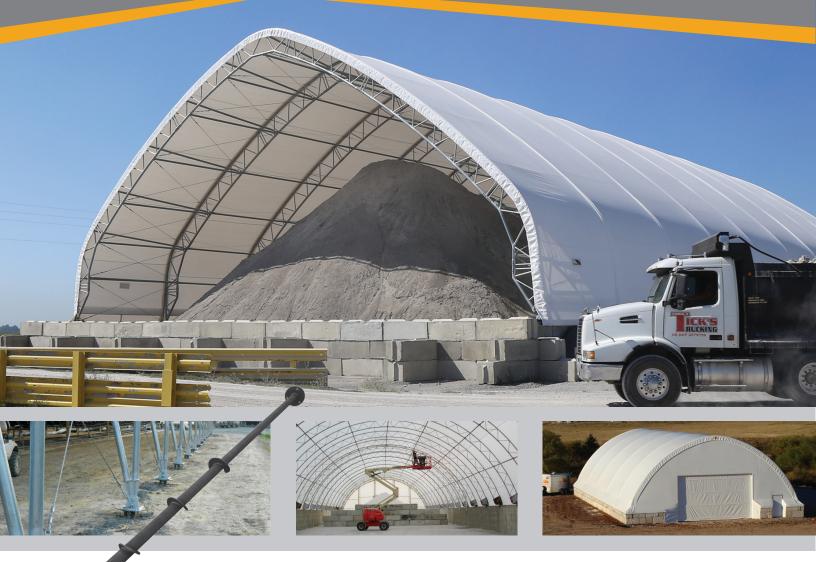

## The ClearSpan Foundation Advantage

Build on blocks, poured concrete, concrete pads, piers, posts and more.

**Innovative Helical Anchoring System** - Save money, reduce construction time.

**Container foundations** - provide additional storage and increased height.

High quality and dependable.

No need for outside contractors or third parties.

Foundation solutions for jobsites, farms, warehouses and any other facility.