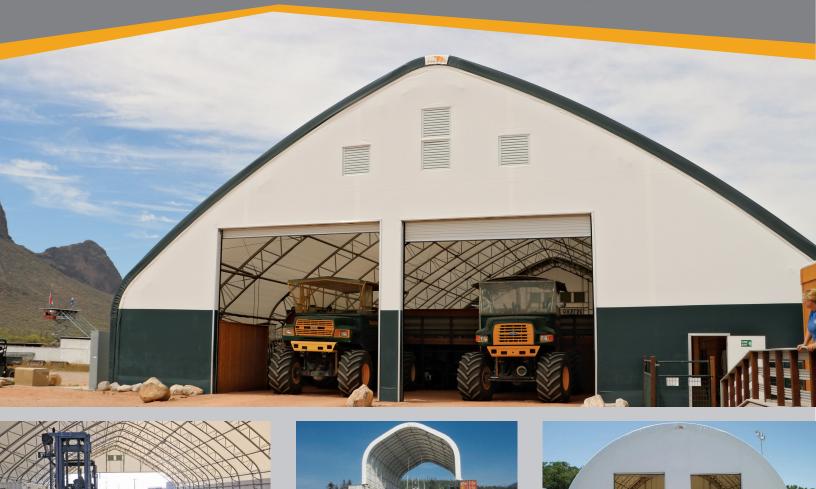

## ClearSpan is the go-to option for any equipment storage need

ClearSpan creates ideal storage solutions for any application. With designs that ensure maximum usable space and durable construction, ClearSpan makes dependable storage on any scale easy. With custom and turnkey structures, there's a ClearSpan building for any storage need.

## The ClearSpan Equipment Storage Advantage

**Fabric and metal cladding** - Choose the option that is right for your operation.

**Versatile foundation options** - Helical anchors, pony walls, wooden posts, concrete pads, shipping containers and more.