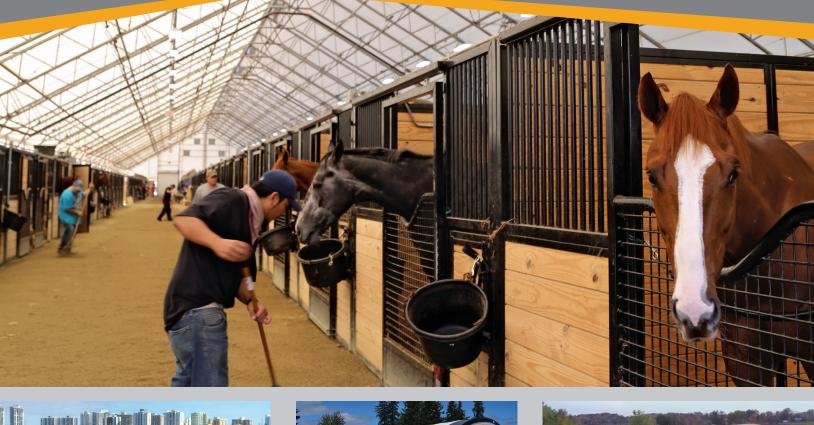

## **ClearSpan is your preferred** solution for indoor riding and training

ClearSpan is the industry leader in equine building solutions. These structures are built with the highestquality materials and can create the ideal year-round riding, training and boarding environments. With custom and turnkey designs, ClearSpan can create a structure for any equine need.

## The ClearSpan Equine Advantage

**Fabric and metal cladding** - Choose the option that is right for your operation.

**Versatile foundation options** - Helical anchors, pony walls, wooden posts, concrete pads, shipping containers and more.