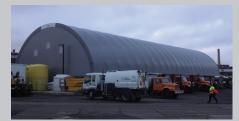

## buildings enable a quick response to any disaster

ClearSpan creates effective buildings solutions that allow you to react quickly to disasters of any kind. ClearSpan's Helical Anchor Foundations enable quick construction just about anywhere and allow buildings to easily relocate as needed. With custom and turnkey designs, ClearSpan can quickly deploy your solution.

## The ClearSpan Disaster Recovery Advantage

**Fabric and metal cladding** - Choose the option that is right for your operation.

**Versatile foundation options** - Helical anchors, pony walls, wooden posts, concrete pads, shipping containers and more.