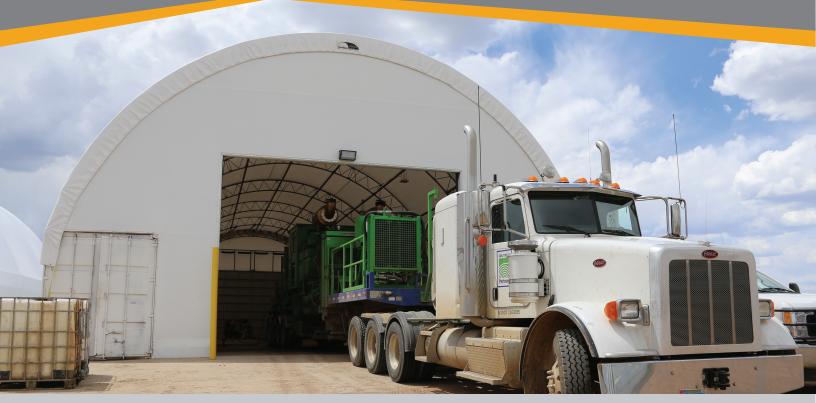

## buildings enable a quick response to any disaster

ClearSpan creates effective buildings solutions that allow you to react quickly to disasters of any kind. ClearSpan's Helical Anchor Foundations enable quick construction just about anywhere and allow buildings to easily relocate as needed. With custom and turnkey designs, ClearSpan can quickly deploy your solution.

## The ClearSpan Disaster Recovery Advantage

**Fabric and metal cladding** - Choose the option that is right for your operation.

**Versatile foundation options** - Helical anchors, pony walls, wooden posts, concrete pads, shipping containers and more.