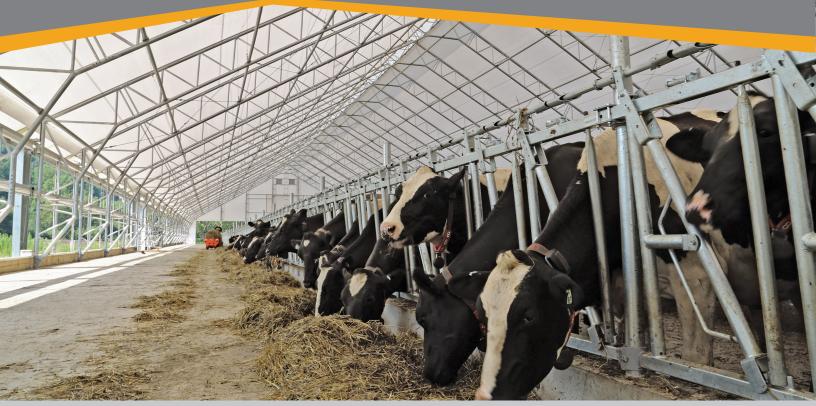

## that improve efficiency and promote higher yields

ClearSpan Structures can save any dairy operation time, labor and money. With designs that take both livestock and farmer into mind, these structures provide a healthier, more comfortable environment. ClearSpan buildings ensure maximum usable space, so there's plenty of room for housing, work and storage.

## The ClearSpan Dairy Advantage

**Fabric and metal cladding** - Choose the option that is right for your operation.

**Versatile foundation options** - Helical anchors, pony walls, wooden posts, concrete pads, shipping containers and more.

**Energy-efficient designs** - Utilizing natural lighting and ventilation, ClearSpan structures can provide monthly energy savings.

**Industry-leading warranties** - Up to 50-year frame warranties and various cladding warranties.