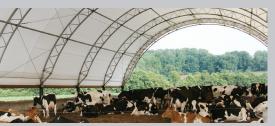

## that improve efficiency and promote higher yields

ClearSpan Structures can save any dairy operation time, labor and money. With designs that take both livestock and farmer into mind, these structures provide a healthier, more comfortable environment. ClearSpan buildings ensure maximum usable space, so there's plenty of room for housing, work and storage.

## The ClearSpan Dairy Advantage

**Fabric and metal cladding** - Choose the option that is right for your operation.

**Versatile foundation options** - Helical anchors, pony walls, wooden posts, concrete pads, shipping containers and more.

**Energy-efficient designs** - Utilizing natural lighting and ventilation, ClearSpan structures can provide monthly energy savings.

**Industry-leading warranties** - Up to 50-year frame warranties and various cladding warranties.