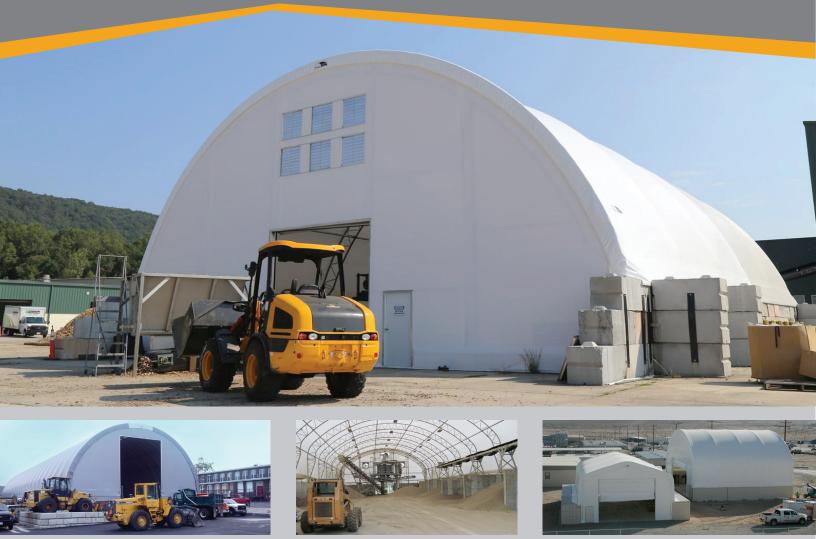

## **ClearSpan offers a cost-effective** building solution for any construction need

ClearSpan creates the most versatile construction building solutions. These durable structures ensure dependable protection for valuable equipment and materials, and they provide a superior workspace. With custom and turnkey designs, ClearSpan builds the structure that operations need.

## The ClearSpan Construction Advantage

**Fabric and metal cladding** - Choose the option that is right for your operation.

**Versatile foundation options** - Helical anchors, pony walls, wooden posts, concrete pads, shipping containers and more.