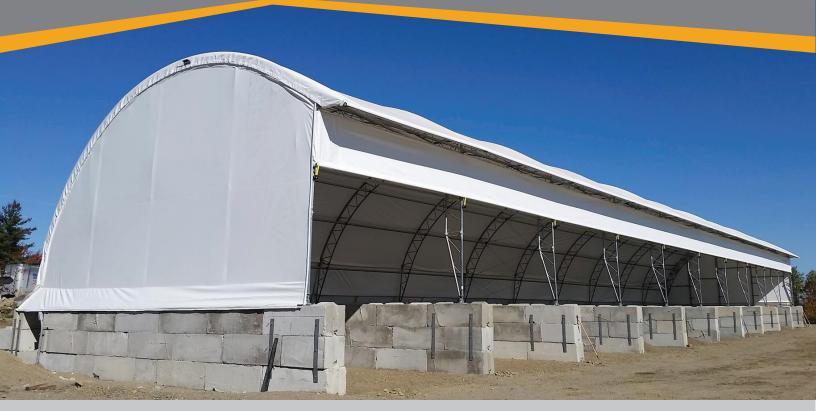

## ClearSpan Commodity hd buildings feature an open side that simplifies bulk and aggregate storage

The ClearSpan Commodity HD Building features an open side that makes accessing materials with equipment and machinery easier than ever. This structures streamlines work by allowing access to multiple storage bays, and there is plenty of clearance for machinery of any size.

## The ClearSpan Commodity HD Building Advantage

Ideal for municipalities, bulk supply, construction and more.

**Durable construction that withstands corrosive environments** - Built from USA-made, triple-galvanized steel.

**Covers built for strength** - 12.5 oz., 24 mil rip-stop polyethylene that is UV resistant and comes in choice of four colors.

Features an open front wall and adjustable back wall curtain that protects livestock.