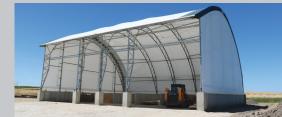

## ClearSpan Commodity hd buildings feature an open side that simplifies bulk and aggregate storage

The ClearSpan Commodity HD Building features an open side that makes accessing materials with equipment and machinery easier than ever. This structures streamlines work by allowing access to multiple storage bays, and there is plenty of clearance for machinery of any size.

**Covers built for strength** - 12.5 oz., 24 mil rip-stop polyethylene that is UV resistant and comes in choice of four colors.

Features an open front wall and adjustable back wall curtain that protects livestock.