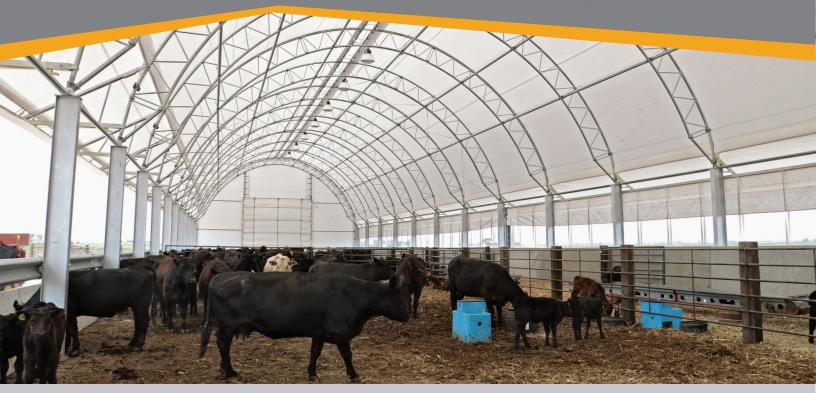

## ClearSpan Beef Master Systems

promote healthy and productive businesses

ClearSpan Beef Master Systems were designed with both the farmer and cattle in mind. With an open, comfortable environment for cattle and a layout that optimizes efficiency, these structures reduce wasted feed and costs, boosting profits for any operation.

## The ClearSpan Beef Master Systems Advantage

**Healthier cattle** - Provides an optimal controlled environment for cattle. It keeps them safe and out of the elements with fewer injuries and leads to higher gains, maximizing profit.

**The feed shield** - A 4' overhang that frees up internal space, protects feed from inclement weather and allows livestock to be fed in a controlled environment.

Heavy-duty base plate included.

Constructed from USA-made, triple-galvanized steel truss arches that are corrosion resistant and built to last.