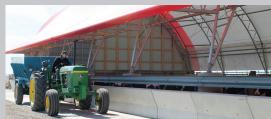

**The feed shield** - A 4' overhang that frees up internal space, protects feed from inclement weather and allows livestock to be fed in a controlled environment.

Heavy-duty base plate included.

Constructed from USA-made, triple-galvanized steel truss arches that are corrosion resistant and built to last.