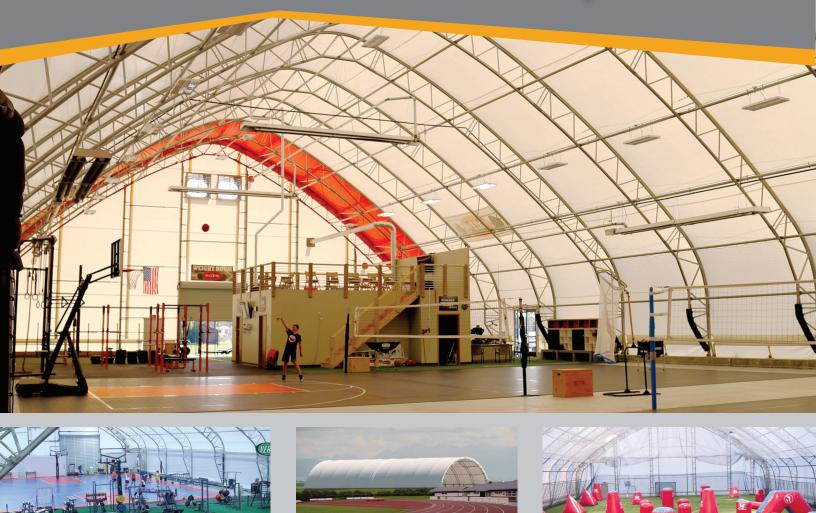

## ClearSpan enables you to train and compete year round

For decades ClearSpan has been providing athletic facilities with the finest building solutions. Innovative cladding creates an ideal environment that is naturally lit and protected from inclement weather. With custom and turnkey building options, athletic activities can continue year-round with ClearSpan.

## The ClearSpan Athletics Advantage

**Fabric and metal cladding** - Choose the option that is right for your operation.

**Versatile foundation options** - Helical anchors, pony walls, wooden posts, concrete pads, shipping containers and more.