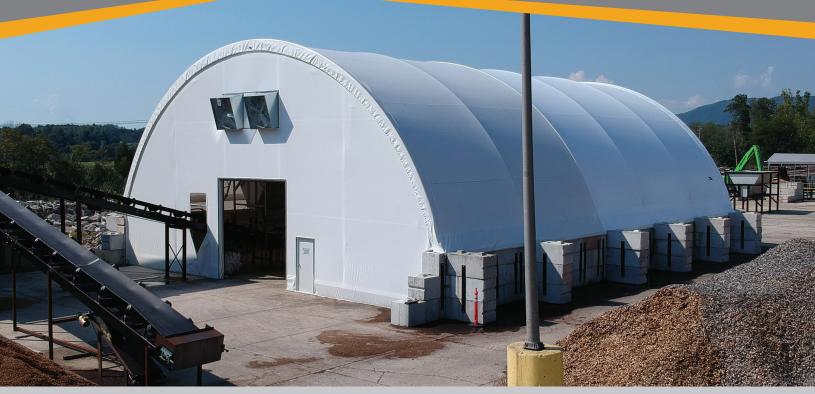

## ClearSpan keeps your valuable aggregate materials safe and dry year-round

ClearSpan Structures is the industry leader when it comes to aggregate and bulk storage solutions. ClearSpan's innovative building frames and various cladding options are all manufactured using the highestquality materials, so ClearSpan can provide the ideal structural solution for all your storage needs.

## The ClearSpan Aggregate Advantage

**Fabric and metal cladding** - Versatile options that are perfect for any operation.

**Versatile foundation options** - Helical anchors, pony walls, wooden posts, concrete pads, shipping containers and more.